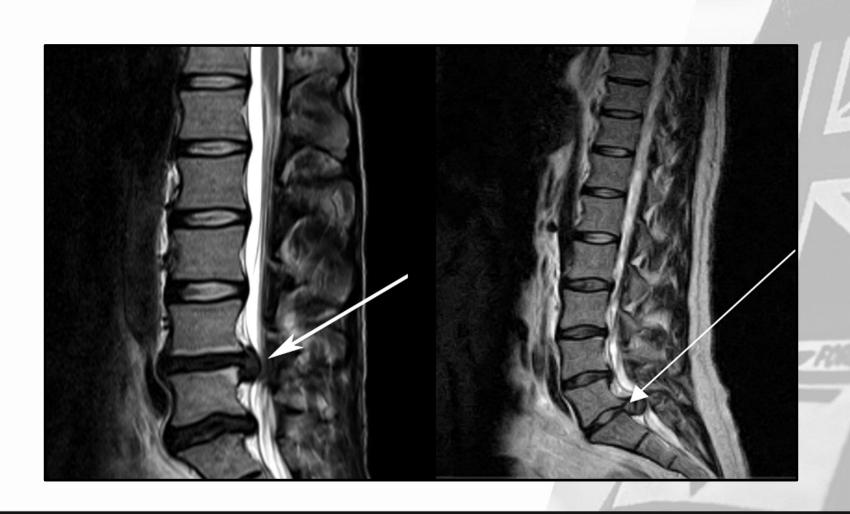

oyers** to:

- Avoid the need for hazardous manual handling, so far as is reasonably practicable.
- Assess the risk of injury from any hazardous manual handling that cannot be avoided.
- Reduce the risk of injury from hazardous manual handling, so for as reasonably practicable.

#### **Employee's duties – they should:**

- Follow appropriate safe systems of work laid down for their safety.
- Make proper use of equipment provided for their safety
- Co-operate with their employer on H&S matters.
- Inform their employer of any hazardous manual handling activities.
- Take care to ensure that their activities do not put others at risk

#### PREVIOUS TRAINING?



## HOW?



## HOW INJURIES OCCUR



## HOW INJURIES OCCUR



# PROLONGED POOR POSTURE





#### DISC PROBLEMS



#### HERNIATED DISK



## LUMBAR FUSION





## QUESTIONS



## What is the maximum weight you can lift?



### All items can cause injury !!!



POUNDS OF COMPRESSIVE FORCE ON LOWER BACK

## WHAT IS MANUAL HANDLING?

- Lifting
- Lowering
- Carrying
- Throwing
- Pushing and pulling

#### TJLLE

Task (Assess)

Individual (Assess)

Load (Assess)

Environment (Assess)

#### Three C's for Team Lifting

Communication

Cooperation

Coordination



## QUESTIONS?

## BE SEEN TO ALWAYS LIFT IN THE GREEN!!!













**MANUAL HANDLING** 

ELITEFORCESAFETY.COM 0333 224 8493 ADMIN@ELITEFORCESAFETY.COM



Showreel: <a href="https://www.youtube.com/watch?v=kkB">https://www.youtube.com/watch?v=kkB</a> SKF5-zg

YouTube Channel

https://www.youtube.com/@eliteforcesafety

https://www.youtube.com/channel/UCR6zefpSW1jjIzfOwk3N