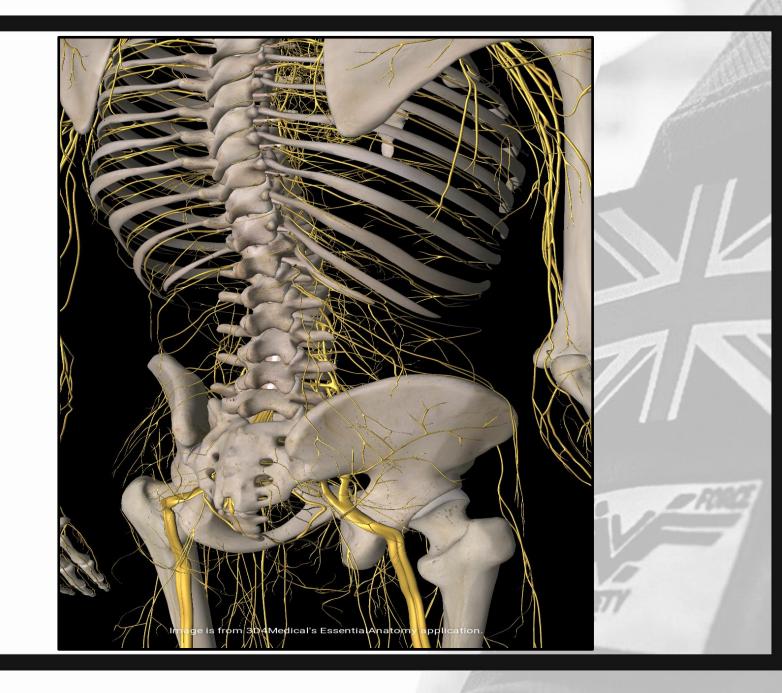

oyee.

The current regulations require **employers** to:

- Avoid the need for hazardous manual handling, so far as is reasonably practicable.
- Assess the risk of injury from any hazardous manual handling that cannot be avoided.
- Reduce the risk of injury from hazardous manual handling, so for as reasonably practicable.

#### **Employee's duties – they should:**

- Follow appropriate safe systems of work laid down for their safety.
- Make proper use of equipment provided for their safety
- Co-operate with their employer on H&S matters.
- Inform their employer of any hazardous manual handling activities.
- Take care to ensure that their activities do not put others at risk

#### PREVIOUS TRAINING?



## HOW?



## HOW INJURIES OCCUR



## HOW INJURIES OCCUR



# PROLONGED POOR POSTURE





#### DISC PROBLEMS



#### HERNIATED DISK



## LUMBAR FUSION





## QUESTIONS



## What is the maximum weight you can lift?



### All items can cause injury !!!



POUNDS OF COMPRESSIVE FORCE ON LOWER BACK

## WHAT IS MANUAL HANDLING?

- Lifting
- Lowering
- Carrying
- Throwing
- Pushing and pulling

#### TJLLE

Task (Assess)

Individual (Assess)

Load (Assess)

Environment (Assess)

#### Three C's for Team Lifting

Communication

Cooperation

Coordination



## QUESTIONS?

## BE SEEN TO ALWAYS LIFT IN THE GREEN!!!













**MANUAL HANDLING** 

ELITEFORCESAFETY.COM 0333 224 8493 ADMIN@ELITEFORCESAFETY.COM



Showreel: <a href="https://www.youtube.com/watch?v=kkB">https://www.youtube.com/watch?v=kkB</a> SKF5-zg

YouTube Channel

https://www.youtube.com/@eliteforcesafety

https://