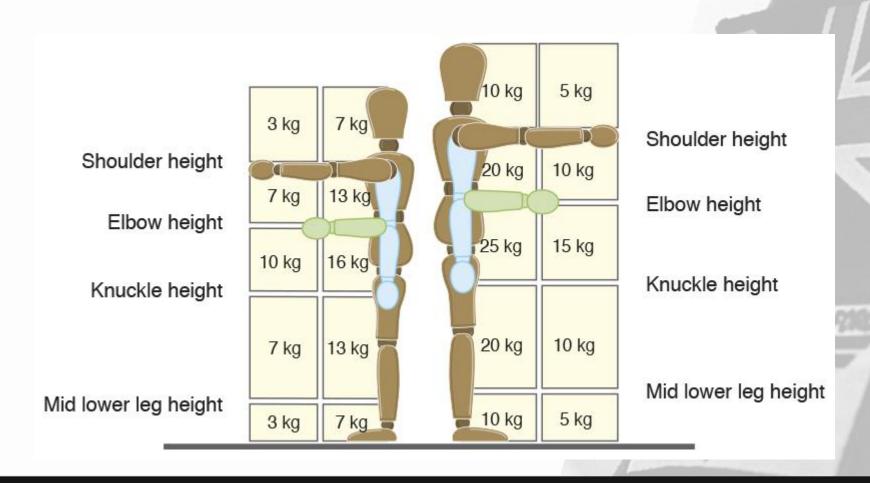

practicable.
- Assess the risk of injury from any hazardous manual handling that cannot be avoided.
- Reduce the risk of injury from hazardous manual handling, so for as reasonably practicable.

#### **Employee's duties – they should:**

- Follow appropriate safe systems of work laid down for their safety.
- Make proper use of equipment provided for their safety
- Co-operate with their employer on H&S matters.
- Inform their employer of any hazardous manual handling activities.
- Take care to ensure that their activities do not put others at risk

#### PREVIOUS TRAINING?



## HOW?



## HOW INJURIES OCCUR



## HOW INJURIES OCCUR



# PROLONGED POOR POSTURE





#### DISC PROBLEMS



#### HERNIATED DISK



## LUMBAR FUSION





## QUESTIONS



## What is the maximum weight you can lift?



### All items can cause injury !!!



POUNDS OF COMPRESSIVE FORCE ON LOWER BACK

## WHAT IS MANUAL HANDLING?

- Lifting
- Lowering
- Carrying
- Throwing
- Pushing and pulling

#### TJLLE

Task (Assess)

Individual (Assess)

Load (Assess)

Environment (Assess)

#### Three C's for Team Lifting

Communication

Cooperation

Coordination



## QUESTIONS?

## BE SEEN TO ALWAYS LIFT IN THE GREEN!!!













**MANUAL HANDLING** 

ELITEFORCESAFETY.COM 0333 224 8493 ADMIN@ELITEFORCESAFETY.COM



Showreel: <a href="https://www.youtube.com/watch?v=kkB">https://www.youtube.com/watch?v=kkB</a> SKF5-zg

YouTube Channel

https://www.youtube.com/@eliteforcesafety

https://www.youtube.com/channel/UCR6zefpSW1jjIzfOwk3NkDw

https://www.youtube.com/channel/UCR6zefpSW1jjIzfOwk3NkDw/videos