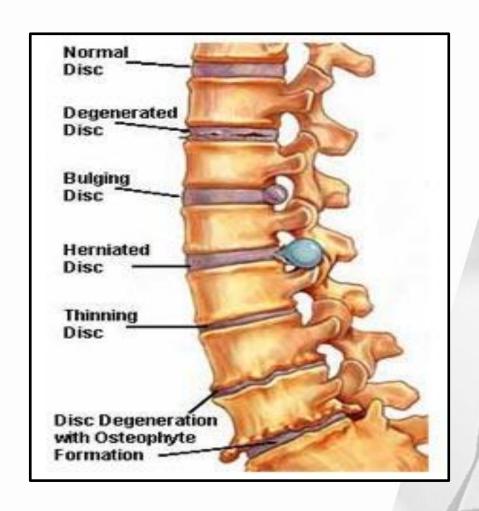

ulations require **employers** to:

- Avoid the need for hazardous manual handling, so far as is reasonably practicable.
- Assess the risk of injury from any hazardous manual handling that cannot be avoided.
- Reduce the risk of injury from hazardous manual handling, so for as reasonably practicable.

#### **Employee's duties – they should:**

- Follow appropriate safe systems of work laid down for their safety.
- Make proper use of equipment provided for their safety
- Co-operate with their employer on H&S matters.
- Inform their employer of any hazardous manual handling activities.
- Take care to ensure that their activities do not put others at risk

#### PREVIOUS TRAINING?



## HOW?



## HOW INJURIES OCCUR



## HOW INJURIES OCCUR



# PROLONGED POOR POSTURE





#### DISC PROBLEMS



#### HERNIATED DISK



## LUMBAR FUSION





## QUESTIONS



## What is the maximum weight you can lift?



### All items can cause injury !!!



POUNDS OF COMPRESSIVE FORCE ON LOWER BACK

## WHAT IS MANUAL HANDLING?

- Lifting
- Lowering
- Carrying
- Throwing
- Pushing and pulling

#### TJLLE

Task (Assess)

Individual (Assess)

Load (Assess)

Environment (Assess)

#### Three C's for Team Lifting

Communication

Cooperation

Coordination



## QUESTIONS?

## BE SEEN TO ALWAYS LIFT IN THE GREEN!!!













**MANUAL HANDLING** 

ELITEFORCESAFETY.COM 0333 224 8493 ADMIN@ELITEFORCESAFETY.COM



Showreel: <a href="https://www.youtube.com/watch?v=kkB">https://www.youtube.com/watch?v=kkB</a> SKF5-zg

YouTube Channel

https://www.youtube.com/@eliteforcesafety

https://www.youtube.com/channe