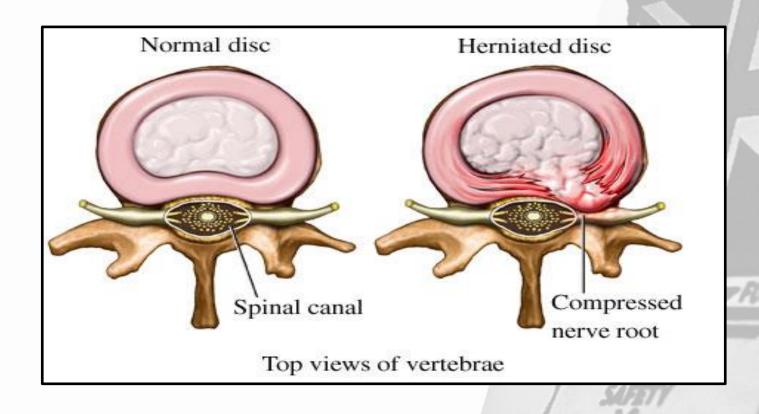

ployee.

The current regulations require **employers** to:

- Avoid the need for hazardous manual handling, so far as is reasonably practicable.
- Assess the risk of injury from any hazardous manual handling that cannot be avoided.
- Reduce the risk of injury from hazardous manual handling, so for as reasonably practicable.

#### **Employee's duties – they should:**

- Follow appropriate safe systems of work laid down for their safety.
- Make proper use of equipment provided for their safety
- Co-operate with their employer on H&S matters.
- Inform their employer of any hazardous manual handling activities.
- Take care to ensure that their activities do not put others at risk

#### PREVIOUS TRAINING?



## HOW?



## HOW INJURIES OCCUR



## HOW INJURIES OCCUR



# PROLONGED POOR POSTURE





#### DISC PROBLEMS



#### HERNIATED DISK



## LUMBAR FUSION





## QUESTIONS



## What is the maximum weight you can lift?



### All items can cause injury !!!



POUNDS OF COMPRESSIVE FORCE ON LOWER BACK

## WHAT IS MANUAL HANDLING?

- Lifting
- Lowering
- Carrying
- Throwing
- Pushing and pulling

#### TJLLE

Task (Assess)

Individual (Assess)

Load (Assess)

Environment (Assess)

#### Three C's for Team Lifting

Communication

Cooperation

Coordination



## QUESTIONS?

## BE SEEN TO ALWAYS LIFT IN THE GREEN!!!













**MANUAL HANDLING** 

ELITEFORCESAFETY.COM 0333 224 8493 ADMIN@ELITEFORCESAFETY.COM



Showreel: <a href="https://www.youtube.com/watch?v=kkB">https://www.youtube.com/watch?v=kkB</a> SKF5-zg

YouTube Channel

https://www.youtube.com/@eliteforcesafety

https: