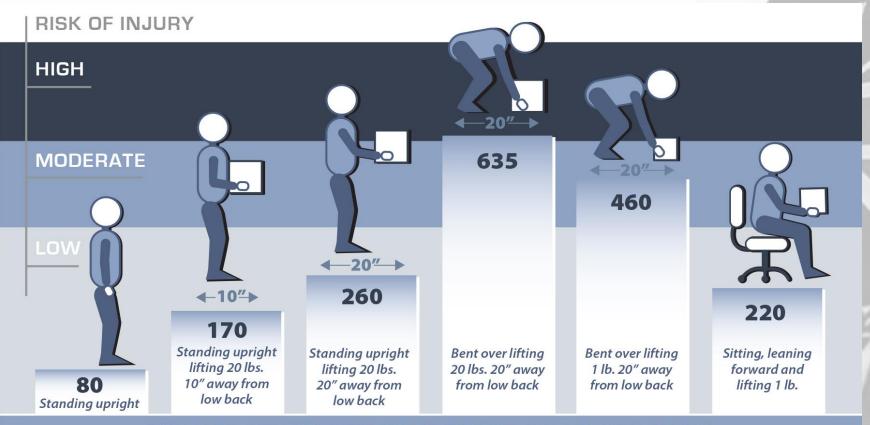

ry from any hazardous manual handling that cannot be avoided.
- Reduce the risk of injury from hazardous manual handling, so for as reasonably practicable.

#### **Employee's duties – they should:**

- Follow appropriate safe systems of work laid down for their safety.
- Make proper use of equipment provided for their safety
- Co-operate with their employer on H&S matters.
- Inform their employer of any hazardous manual handling activities.
- Take care to ensure that their activities do not put others at risk

#### PREVIOUS TRAINING?



## HOW?



## HOW INJURIES OCCUR



## HOW INJURIES OCCUR



# PROLONGED POOR POSTURE





#### DISC PROBLEMS



#### HERNIATED DISK



## LUMBAR FUSION





## QUESTIONS



## What is the maximum weight you can lift?



### All items can cause injury !!!



POUNDS OF COMPRESSIVE FORCE ON LOWER BACK

## WHAT IS MANUAL HANDLING?

- Lifting
- Lowering
- Carrying
- Throwing
- Pushing and pulling

#### TJLLE

Task (Assess)

Individual (Assess)

Load (Assess)

Environment (Assess)

#### Three C's for Team Lifting

Communication

Cooperation

Coordination



## QUESTIONS?

## BE SEEN TO ALWAYS LIFT IN THE GREEN!!!













**MANUAL HANDLING** 

ELITEFORCESAFETY.COM 0333 224 8493 ADMIN@ELITEFORCESAFETY.COM



Showreel: <a href="https://www.youtube.com/watch?v=kkB">https://www.youtube.com/watch?v=kkB</a> SKF5-zg

YouTube Channel

https://www.youtube.com/@eliteforcesafety

https://www.youtube.com/channel/UCR6zefpSW1jjIzfOwk3NkDw

https://www.youtube.com/channel/UCR6zefpSW1jjIzfOwk3NkDw/videos