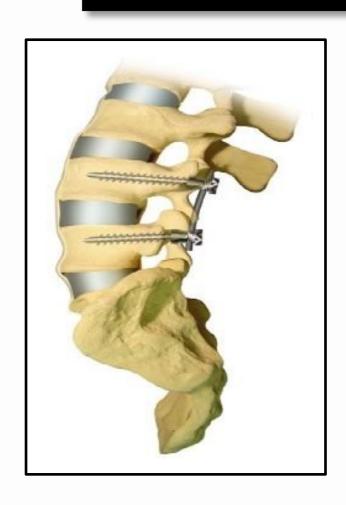

the need for hazardous manual handling, so far as is reasonably practicable.
- Assess the risk of injury from any hazardous manual handling that cannot be avoided.
- Reduce the risk of injury from hazardous manual handling, so for as reasonably practicable.

#### **Employee's duties – they should:**

- Follow appropriate safe systems of work laid down for their safety.
- Make proper use of equipment provided for their safety
- Co-operate with their employer on H&S matters.
- Inform their employer of any hazardous manual handling activities.
- Take care to ensure that their activities do not put others at risk

#### PREVIOUS TRAINING?



## HOW?



## HOW INJURIES OCCUR



## HOW INJURIES OCCUR



# PROLONGED POOR POSTURE





#### DISC PROBLEMS



#### HERNIATED DISK



## LUMBAR FUSION





## QUESTIONS



## What is the maximum weight you can lift?



### All items can cause injury !!!



POUNDS OF COMPRESSIVE FORCE ON LOWER BACK

## WHAT IS MANUAL HANDLING?

- Lifting
- Lowering
- Carrying
- Throwing
- Pushing and pulling

#### TJLLE

Task (Assess)

Individual (Assess)

Load (Assess)

Environment (Assess)

#### Three C's for Team Lifting

Communication

Cooperation

Coordination



## QUESTIONS?

## BE SEEN TO ALWAYS LIFT IN THE GREEN!!!













**MANUAL HANDLING** 

ELITEFORCESAFETY.COM 0333 224 8493 ADMIN@ELITEFORCESAFETY.COM



Showreel: <a href="https://www.youtube.com/watch?v=kkB">https://www.youtube.com/watch?v=kkB</a> SKF5-zg

YouTube Channel

https://www.youtube.com/@eliteforcesafety

https://www.youtube.com/channel/UCR6zefpSW1jjIzfOwk3NkDw

https://www.you