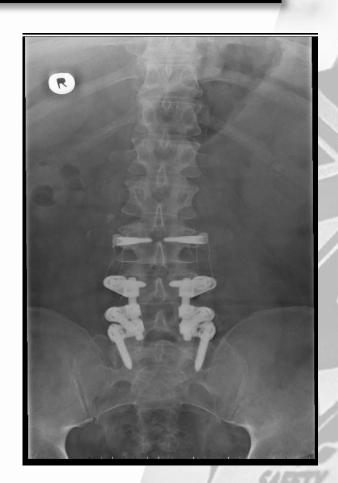

he need for hazardous manual handling, so far as is reasonably practicable.
- Assess the risk of injury from any hazardous manual handling that cannot be avoided.
- Reduce the risk of injury from hazardous manual handling, so for as reasonably practicable.

#### **Employee's duties – they should:**

- Follow appropriate safe systems of work laid down for their safety.
- Make proper use of equipment provided for their safety
- Co-operate with their employer on H&S matters.
- Inform their employer of any hazardous manual handling activities.
- Take care to ensure that their activities do not put others at risk

#### PREVIOUS TRAINING?



## HOW?



## HOW INJURIES OCCUR



## HOW INJURIES OCCUR



# PROLONGED POOR POSTURE





#### DISC PROBLEMS



#### HERNIATED DISK



## LUMBAR FUSION





## QUESTIONS



## What is the maximum weight you can lift?



### All items can cause injury !!!



POUNDS OF COMPRESSIVE FORCE ON LOWER BACK

## WHAT IS MANUAL HANDLING?

- Lifting
- Lowering
- Carrying
- Throwing
- Pushing and pulling

#### TJLLE

Task (Assess)

Individual (Assess)

Load (Assess)

Environment (Assess)

#### Three C's for Team Lifting

Communication

Cooperation

Coordination



## QUESTIONS?

## BE SEEN TO ALWAYS LIFT IN THE GREEN!!!













**MANUAL HANDLING** 

ELITEFORCESAFETY.COM 0333 224 8493 ADMIN@ELITEFORCESAFETY.COM



Showreel: <a href="https://www.youtube.com/watch?v=kkB">https://www.youtube.com/watch?v=kkB</a> SKF5-zg

YouTube Channel

https://www.youtube.com/@eliteforcesafety

https://www.youtube.com/channel/UCR6zefpSW1jjIzfOwk3NkDw

https://www.youtu